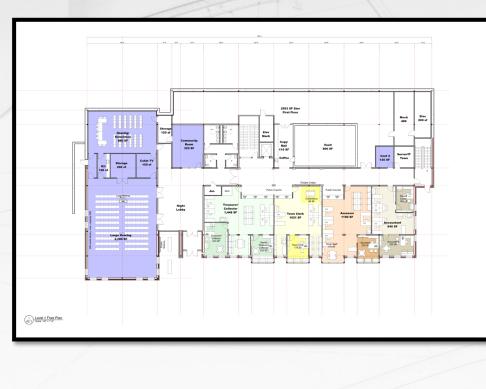

### Programming

- The main goal during this phase is to figure out how much space you need now, how much you're likely to need in the future, and how that space should be used, organized, and arranged
- Five space categories: Administration, Entry Activities and Support spaces
- Based on recently designed senior centers of similar size
- Spaces and details thoroughly vetted with the Committee