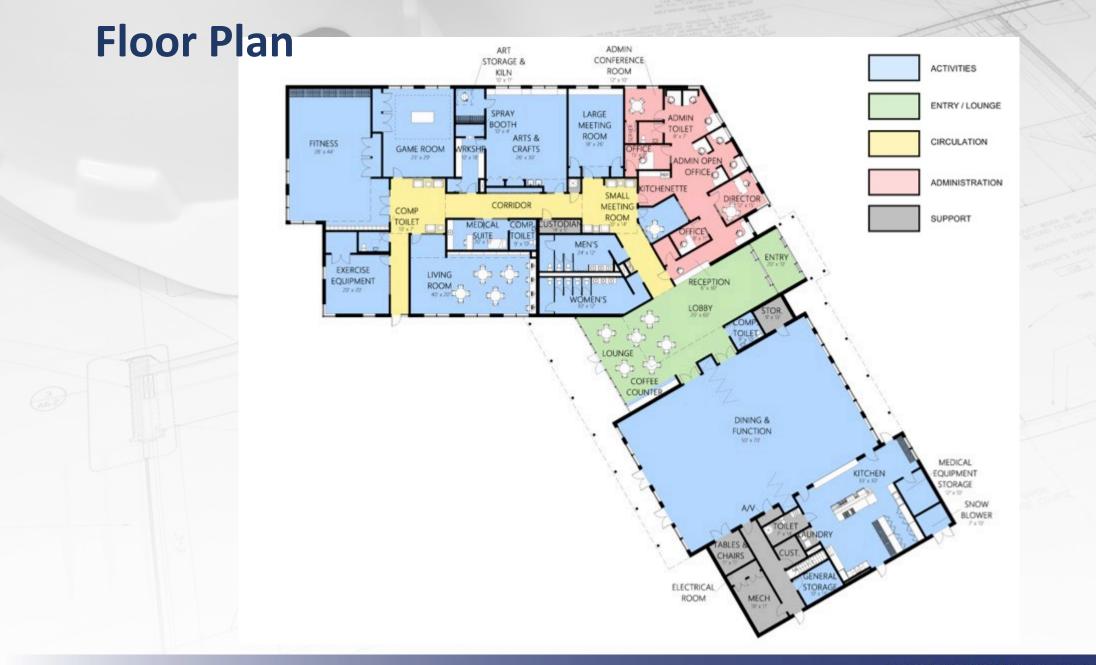

### Programming

- The main goal during this phase is to figure out how much space you need now, how much you're likely to need in the future, and how that space should be used, organized, and arranged
- Five space categories: Administration, Entry Activities and Support spaces
- Based on recently designed senior centers of similar size
- Spaces and details thoroughly vetted with the Committee