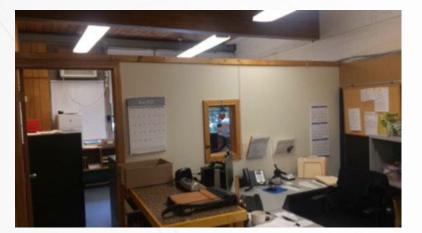

### **Buzzell Senior Center**

(3) A6.2)

### **Senior Center Building Committee Overview**

### • The Committee has:

- Met 27 times
- Has produced videos regarding current building deficiencies
- Committee has hosted 2 community information sessions, one in March, one on June 8, 2022, and then produced a video for community members who were unable to attend the community meeting. This video is available for viewing on WCTV and the Town website