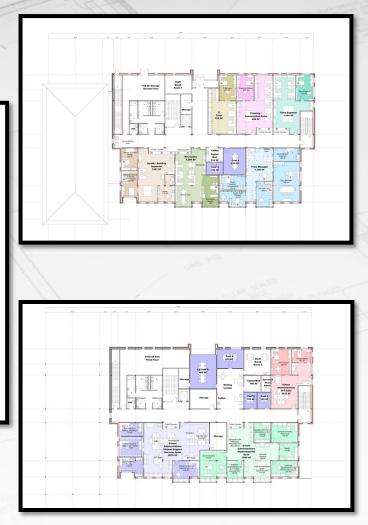

### Programming

- The main goal during this phase is to figure out how much space you need now, how much you're likely to need in the future, and how that space should be used, organized, and arranged
- Five space categories: Administration, Entry Activities and Support spaces
- Based on recently designed senior centers of similar size
- Spaces and details thoroughly vetted with the Committee