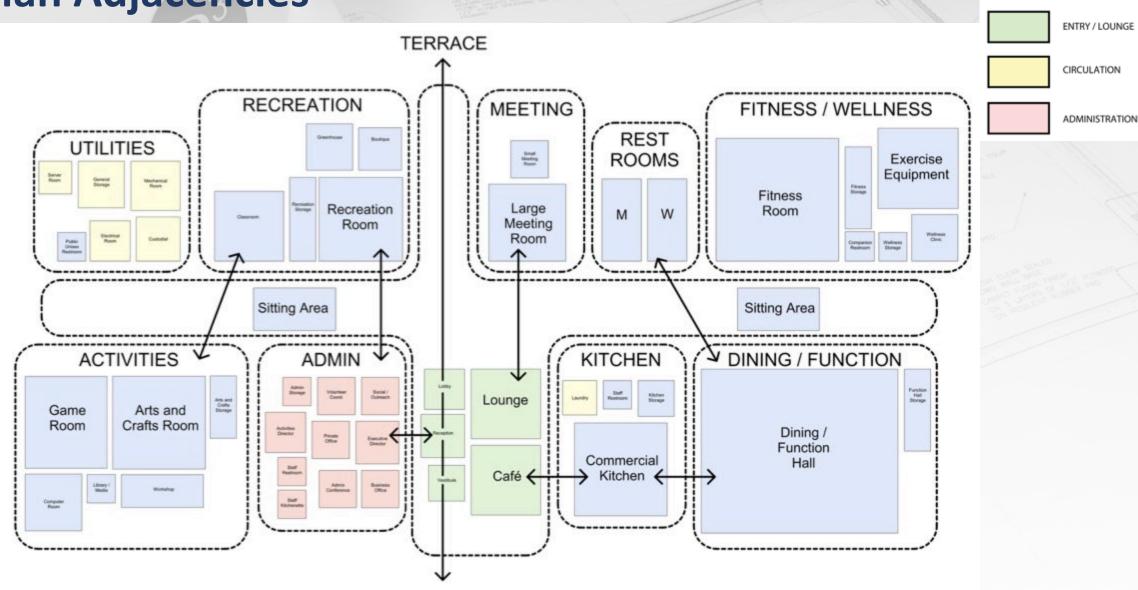

### Programming

- The main goal during this phase is to figure out how much space you need now, how much you're likely to need in the future, and how that space should be used, organized, and arranged
- Five space categories: Administration, Entry Activities and Support spaces
- Based on recently designed senior centers of similar size
- Spaces and details thoroughly vetted with the Committee