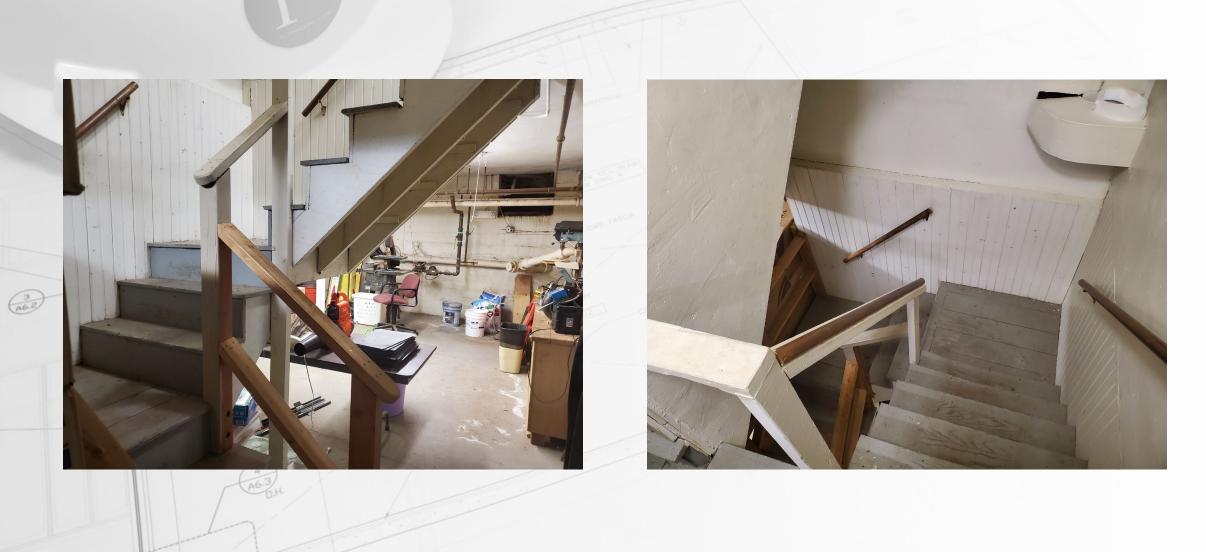

### **Buzzell Senior Center**

(3) A6.2)

### **Senior Center Building Committee Overview**

### • The Committee has:

- Met 27 times
- Has produced videos regarding current building deficiencies
- Committee has hosted 2 community information sessions, one in March, one on June 8, 2022, and then produced a video for community members who were unable to attend the community meeting. This video is available for viewing on WCTV and the Town website