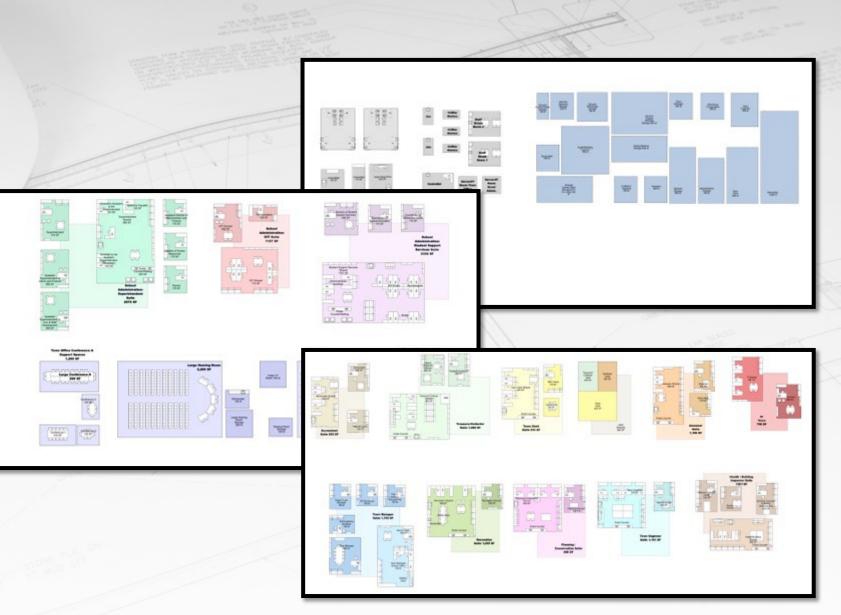

### Programming

- The main goal during this phase is to figure out how much space you need now, how much you're likely to need in the future, and how that space should be used, organized, and arranged
- Five space categories: Administration, Entry Activities and Support spaces
- Based on recently designed senior centers of similar size
- Spaces and details thoroughly vetted with the Committee