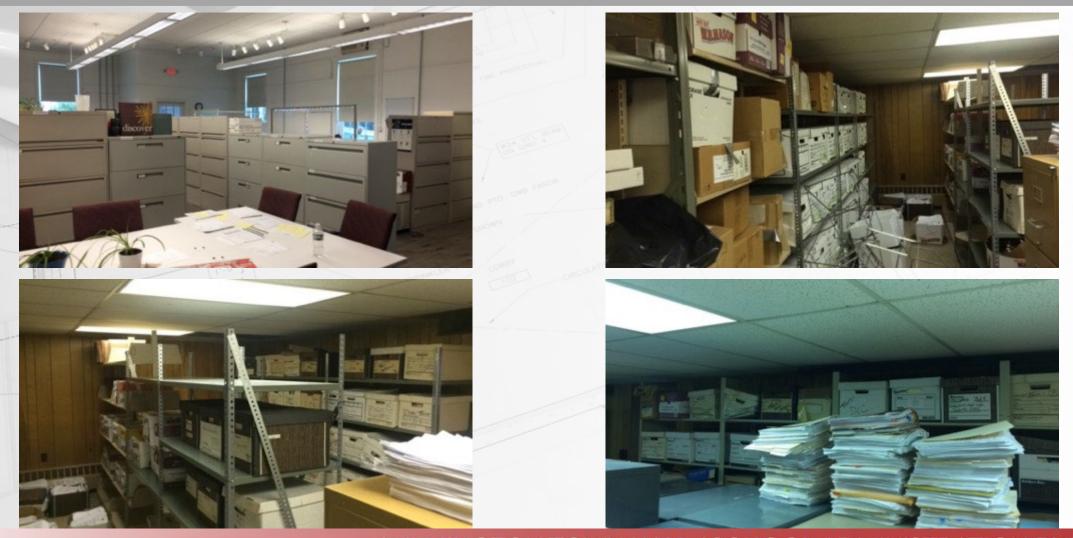

### • The Committee has:

- Met 27 times
- Has produced videos regarding current building deficiencies
- Committee has hosted 2 community information sessions, one in March, one on June 8, 2022, and then produced a video for community members who were unable to attend the community meeting. This video is available for viewing on WCTV and the Town website