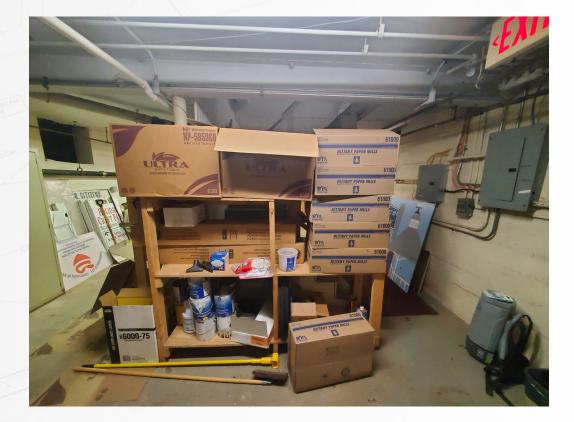

### **Buzzell Senior Center**

(3) A6.2)

### **Senior Center Building Committee Overview**

### • The Committee has:

- Met 27 times
- Has produced videos regarding current building deficiencies
- Committee has hosted 2 community information sessions, one in March, one on June 8, 2022, and then produced a video for community members who were unable to attend the community meeting. This video is available for viewing on WCTV and the Town website