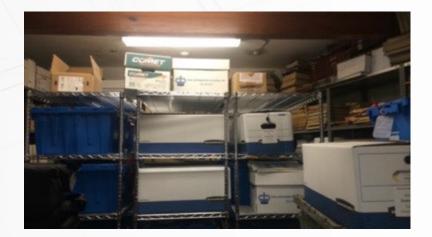

### **Buzzell Senior Center**

(3) A6.2)

### **Senior Center Building Committee Overview**

### • The Committee has:

- Met 27 times
- Has produced videos regarding current building deficiencies
- Committee has hosted 2 community information sessions, one in March, one on June 8, 2022, and then produced a video for community members who were unable to attend the community meeting. This video is available for viewing on WCTV and the Town website