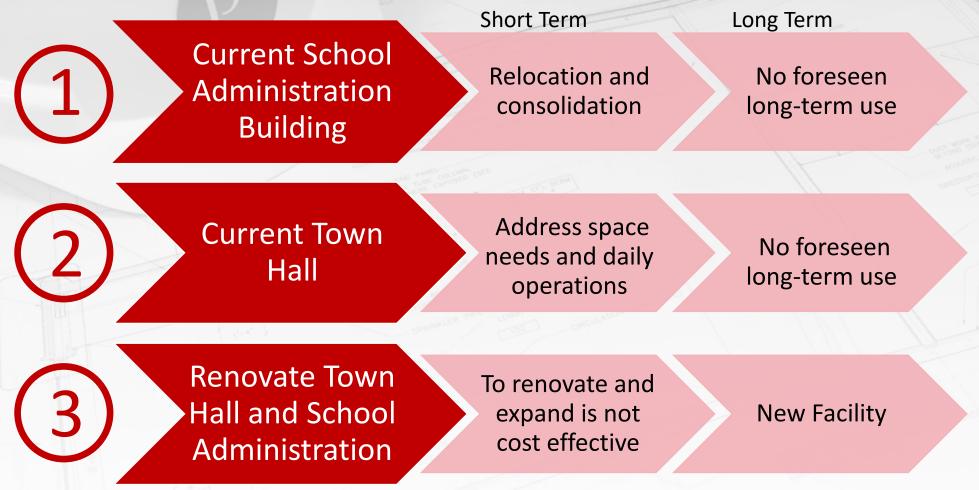

Senior Center and Town Hall School Administration are identified as first buildings to be addressed

\*\*Costs in the Harriman Group Facilities Master Plan are in 2017 dollars

\* The cost estimates included in this chart are in 2017 dollars