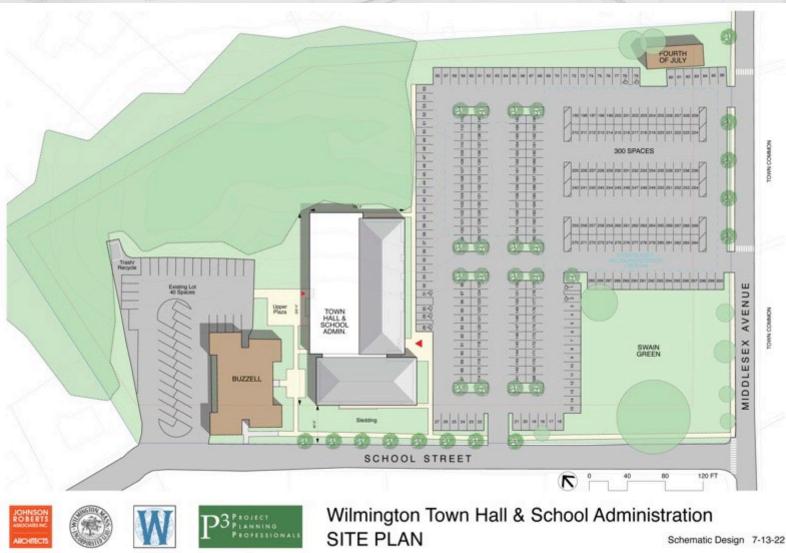

internal layout and entry points
- Selected diagrammatic schemes developed into plan or 'bubble' diagrams
- Bubble diagrams refined into schematic floor plans
- Schemes are vetted, rearranged, and refined into final floor plans





### **Building Development**

- Arrange the meeting rooms and departments for efficient flow throughout the building
- Ensuring natural light flows into the interior offices
- Feature building name prominently
- Increase the prominence of the building entry



### **Building Development**



### Site Development

- Parking Analysis
  - 300 spaces
  - 247 spaces existing
  - 53 net added
  - 140 spaces required
  - 160 spaces available
- Verified: sufficient space for July 4<sup>th</sup> celebration

Note: This does not include the 40 spaces in the Buzzell Lot



### Next Steps

- Public Information Session November 2, 2022
- Appropriation at Special Town Meeting
- Design Development
- Construction / Bidding Documents
- Receive Construction Bids
- Build new Town Hall / School Administration building
- Move Town Hall and School Administration to new Town Hall / School Administration building

### Costs

| Costs          | $P^3$                                                                                                                                  | LANNING                                                        | PROFE                                                   | SSIONA                                                        | L 5                                            |
|----------------|------------------------------------------