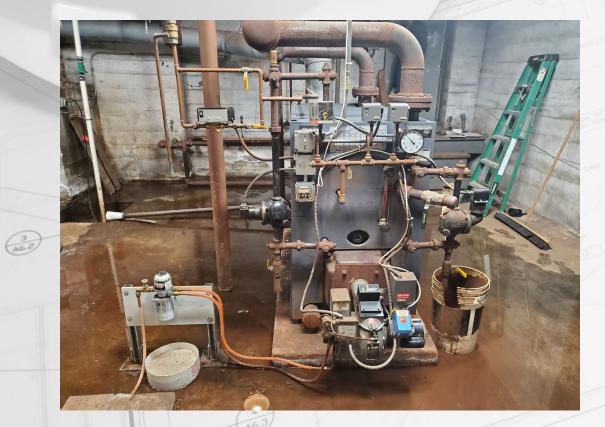

### **Buzzell Senior Center**

(3) A6.2)

### **Senior Center Building Committee Overview**

### • The Committee has:

- Met 27 times
- Has produced videos regarding current building deficiencies
- Committee has hosted 2 community information sessions, one in March, one on June 8, 2022, and then produced a video for community members who were unable to attend the community meeting. This video is available for viewing on WCTV and the Town website