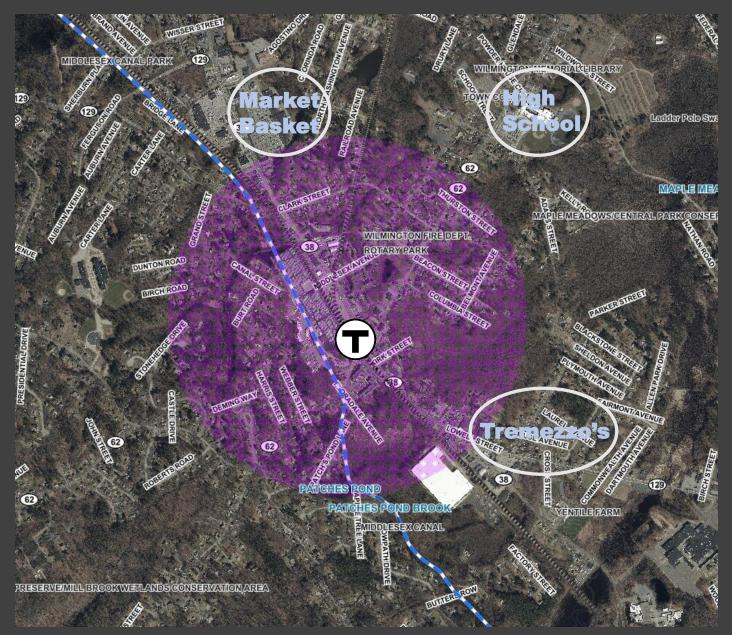

# Possible Locations – Main Street

- Proximity to MBTA
- Existing
   Commercial
- Avoid GWPD
- Avoid
   Floodplain
   District

#### Possible Locations – Main Street