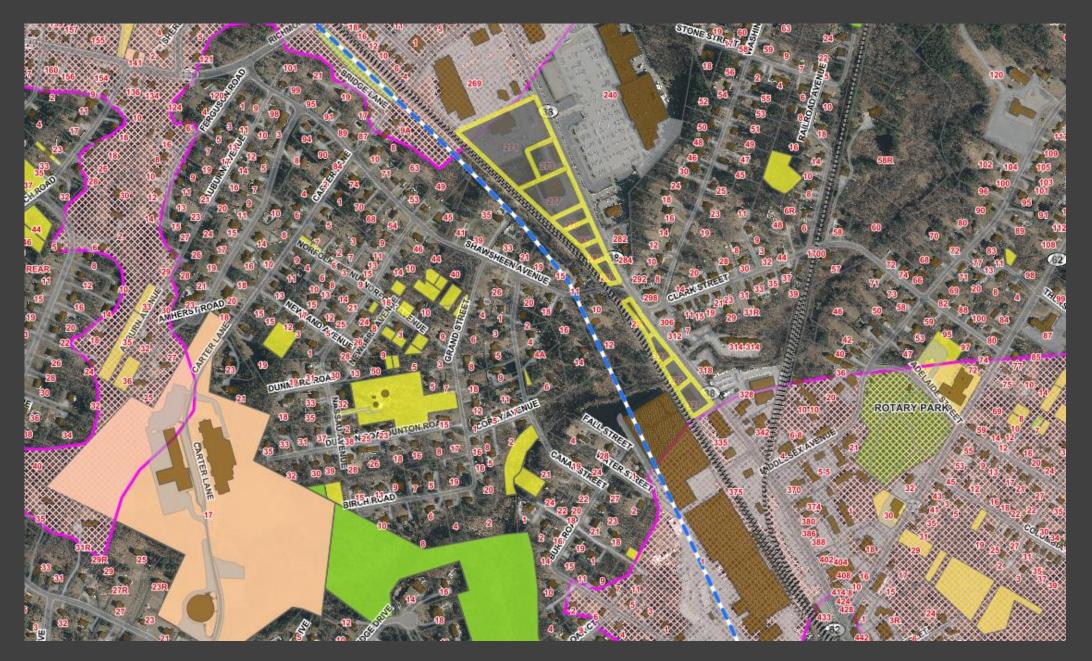

#### Possible Locations – West Street

- Predominately Multi-family/ Commercial
- Avoid GWPD
- Avoid
   Floodplain
   District

#### Possible Locations – West Street