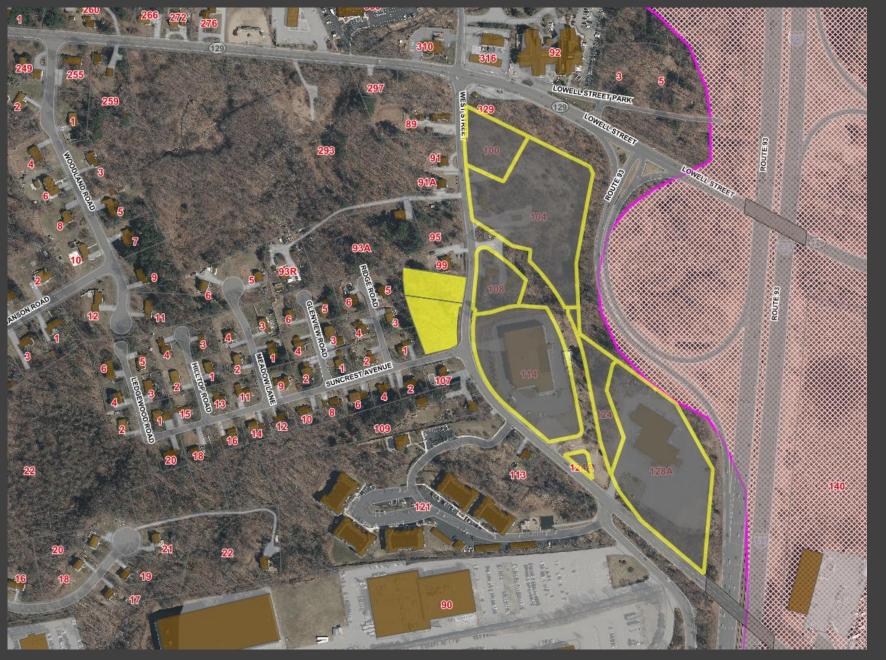

|

- Height = 3 Stories
- Open Space = 20%
- Parking = 2 spaces per unit, 1.5
   spaces on Main St
- Setbacks:
  - Front = 20'
  - Side = 10'
  - Rear = 15'







# Community Outreach

- Information about Section 3A Requirement
- Location(s)
- Zoning Parameters and Tradeoffs (Height, Setbacks, Parking, etc.)
- Affordable Housing Component
- Design Standards

# Community Outreach

- July 2023 Daily/Weekly FAQs about Section 3A on social media, website, Information Sessions at various locations
- August 2023 Survey and Information Sessions
- September 2023 Meetings with Planning Board and Select Board
- Fall 2023 Draft Zoning Review with Planning Board
- Winter/Spring 2024 Information Sessions prior to Town Meeting