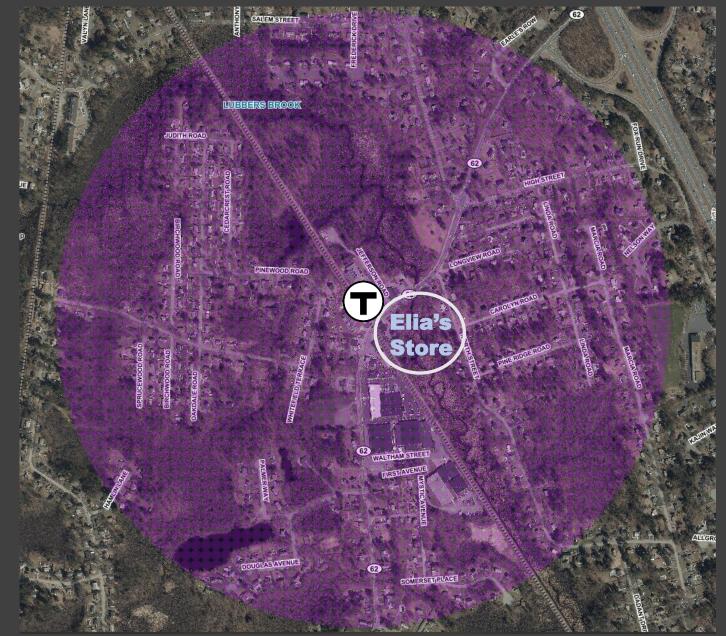

#### Possible Locations – West Street

- Predominately Multi-family/ Commercial
- Avoid GWPD
- Avoid
   Floodplain
   District

#### Possible Locations – West Street