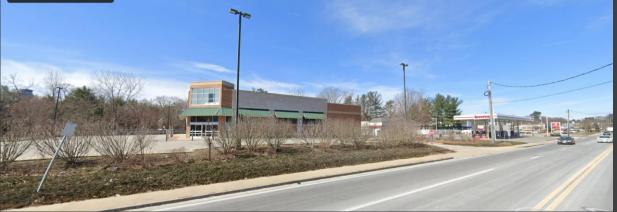

- Open space
  - Setbacks
  - Height
  - Parking



# Methodology for Siting the Zoning District

- Locations within ½ mile of commuter rail station are preferred (and 50% required) to optimize commuting options and possibly decrease parking
- Focus on existing commercial and multi-family areas and avoid single-family neighborhoods
- Identify where more acceptable to have possibility of no commercial



# Methodology for Siting the Zoning District

- Avoid Groundwater Protection District (GWPD), where special permit is required for >15% impervious area
- Avoid Floodplain District, where special permit is required



# Possible Locations – Main Street

- Proximity to MBTA
- Existing
   Commercial
- Avoid GWPD
- Avoid
   Floodplain
   District



#### Possible Locations – Main Street









# Possible Locations – Jefferson Road

- Proximity to MBTA
- Existing Commercial/ Multi-Family
- Avoid GWPD
- Avoid
   Floodplain
   District



# Possible Locations – Jefferson Road







#### Possible Locations – West Street

- Predominately Multi-family/ Commercial
- Avoid GWPD
- Avoid
   Floodplain
   District



#### Possible Locations – West Street



#### Possible Locations – 175 Lowell Street



#### Zoning Parameters

- Open space
- Setbacks
- Height Should height be limited to three stories (as currently allowed) or should it be four stories to increase the number of units on a parcel, theoretically reducing the size of the district?
- Parking Spaces Should the typical 2 spaces per unit be required, or should parking in proximity to the commuter rail be reduced?

#### Zoning