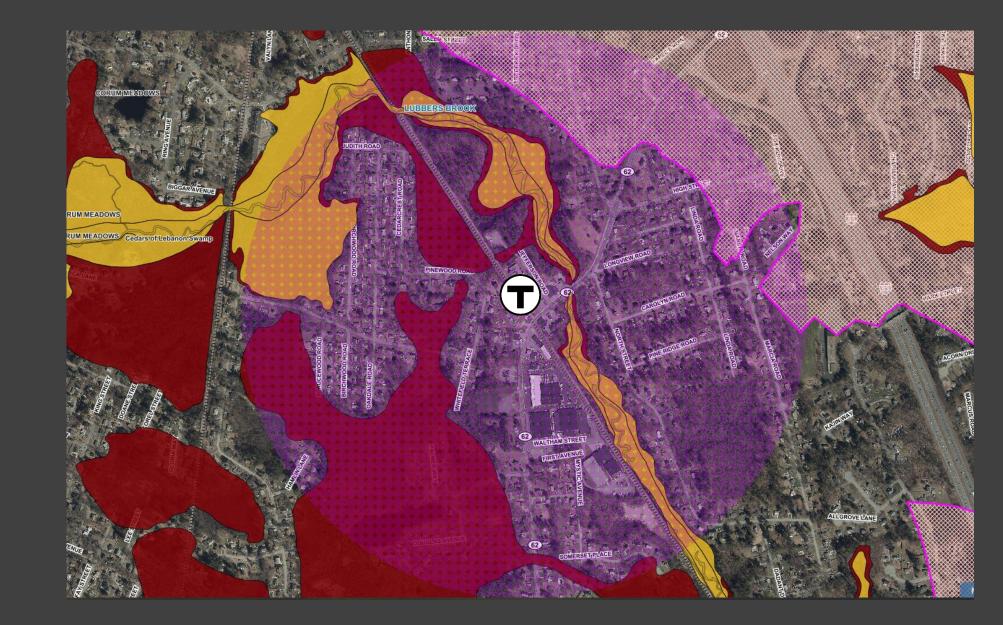

# Wilmington's Section 3A Requirements

- Zoning District of at least 50 acres
- Zoning District with capacity for at least 1,248 units
- 50% of unit capacity must be within ½ mile of MBTA station
- Minimum Gross Density of 15 units/acre
- District must be in place by end of 2024

# Methodology for Siting the Zoning District

- Locations within ½ mile of commuter rail station are preferred (and 50% required) to optimize commuting options and possibly decrease parking
- Focus on existing commercial and multi-family areas and avoid single-family neighborhoods
- Identify where more acceptable to have possibility of no commercial

# Methodology for Siting the Zoning District

- Avoid Groundwater Protection District (GWPD), where special permit is required for >15% impervious area
- Avoid Floodplain District, where special permit is required

# Possible Locations – Main Street

- Proximity to MBTA
- Existing
   Commercial
- Avoid GWPD
- Avoid
   Floodplain
   District