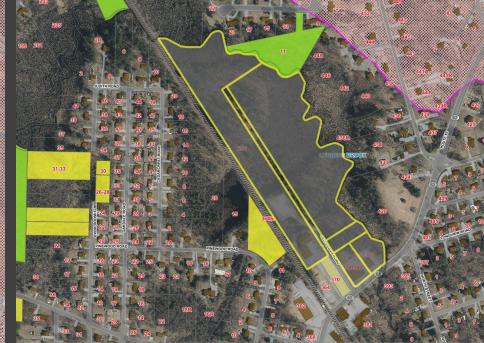

# Possible Locations – Jefferson Road

- Proximity to MBTA
- Existing Commercial/ Multi-Family
- Avoid GWPD
- Avoid
   Floodplain
   District

# Possible Locations – Jefferson Road