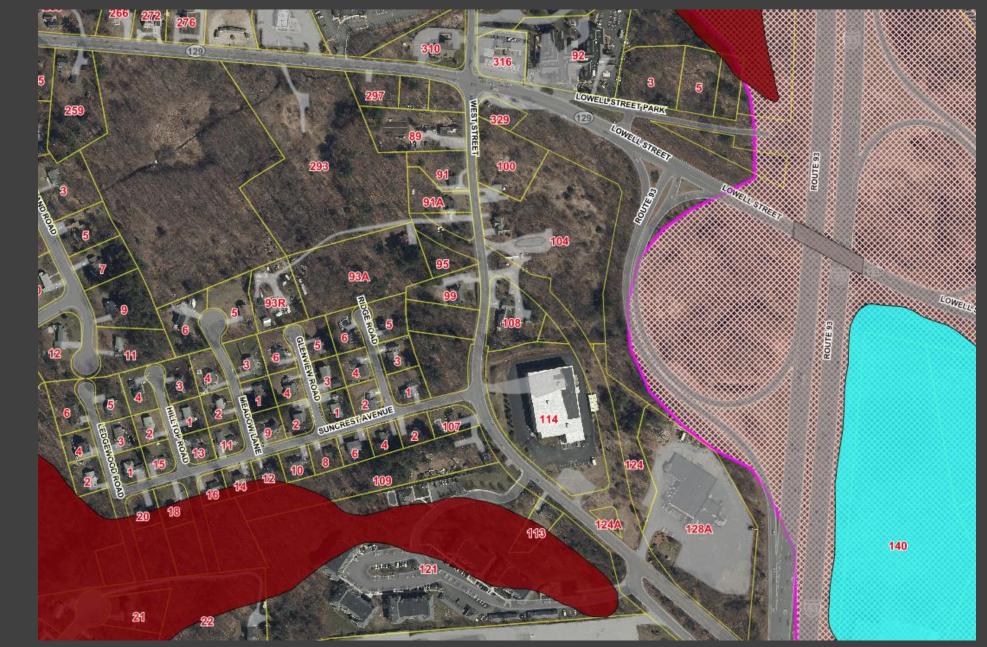

# Possible Locations – Jefferson Road

- Proximity to MBTA
- Existing Commercial/ Multi-Family
- Avoid GWPD
- Avoid
   Floodplain
   District

# Possible Locations – Jefferson Road