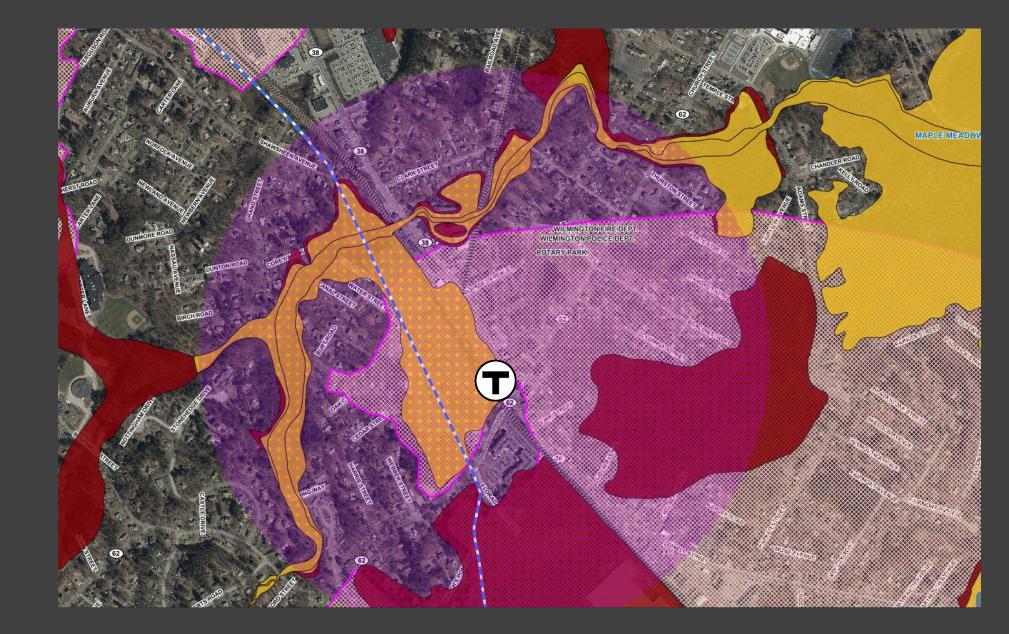

# Methodology for Siting the Zoning District

- Avoid Groundwater Protection District (GWPD), where special permit is required for >15% impervious area
- Avoid Floodplain District, where special permit is required

# Possible Locations – Main Street

- Proximity to MBTA
- Existing
   Commercial
- Avoid GWPD
- Avoid
   Floodplain
   District

#### Possible Locations – Main Street