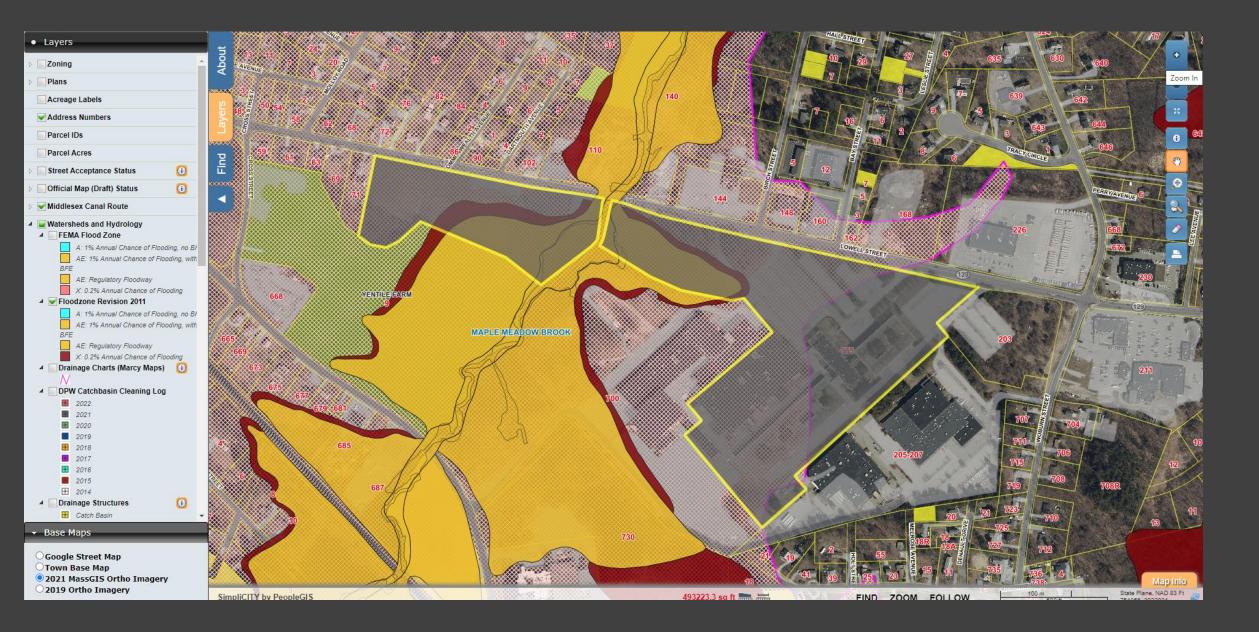

# Methodology for Siting the Zoning District

- Avoid Groundwater Protection District (GWPD), where special permit is required for >15% impervious area
- Avoid Floodplain District, where special permit is required

# Possible Locations – Jefferson Road

- Proximity to MBTA
- Existing Commercial/ Multi-Family
- Avoid GWPD
- Avoid
   Floodplain
   District

# Possible Locations – Jefferson Road