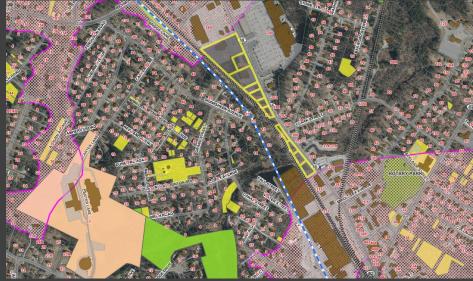

# Possible Locations – Main Street

- Proximity to MBTA
- Existing
   Commercial
- Avoid GWPD
- Avoid
   Floodplain
   District

#### Possible Locations – Main Street