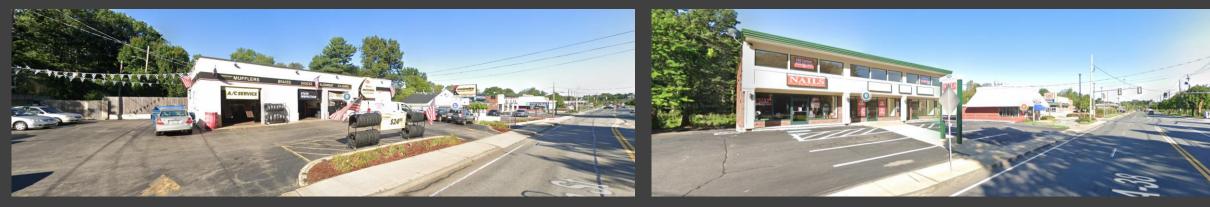

# Possible Locations – Jefferson Road

- Proximity to MBTA
- Existing Commercial/ Multi-Family
- Avoid GWPD
- Avoid
   Floodplain
   District

# Possible Locations – Jefferson Road

#### Possible Locations – West Street

- Predominately Multi-family/ Commercial
- Avoid GWPD
- Avoid
   Floodplain
   District

#### Possible Locations – West Street