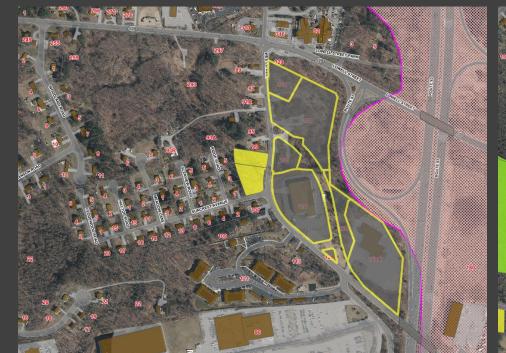

# Possible Locations – Jefferson Road

- Proximity to MBTA
- Existing Commercial/ Multi-Family
- Avoid GWPD
- Avoid
   Floodplain
   District

# Possible Locations – Jefferson Road