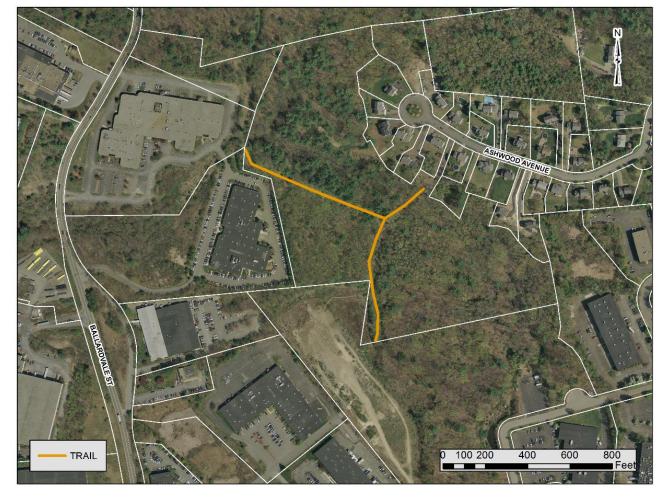

## **ACCESS & PARKING**

Two parking spaces at the trailhead off Ashwood Ave.

## **BROOKFIELD ESTATES**

Area: 25 Acres

Activities: Hiking, Nature Observation, Cross-Country Skiing

Significance: Natural Area

Trail Mileage: 0.3 mile

## ABOUT THE PROPERTY

This property was acquired by the Town through a Conservation Subdivision. Conservation Subdivision designs allow for smaller house lots in exchange for more open space for the purposes of protecting important natural features, encouraging less sprawl, and providing green space for public use. The trail crosses a stream, follows a sewer easement, and connects to nearby commercial properties. The parcel is wooded with some wetlands.