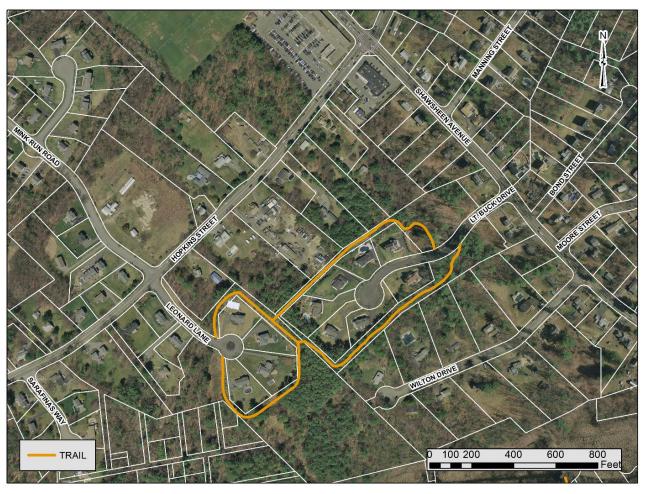

## LEONARD LANE & LT. BUCK DR.

Town of Wilmington, MA // Department of Planning & Conservation // WilmingtonMA.gov // (978) 658-8238

## **ACCESS & PARKING**

From Leonard Ln. and Lt. Buck Dr. One designated parking space plus street parking on Leonard Lane. Three parking spaces on Lt. Buck Drive.

## LEONARD LANE & LT. BUCK DRIVE

Area: 15 Acres

Activities: Hiking, Nature Observation

Significance: Natural Area

Trail Mileage: 0.4 mile

## **ABOUT THE PROPERTY**

The properties were acquired as part of Conservation Subdivisions.

Conservation Subdivision designs allow for smaller house lots in exchange for more open space for the purposes of protecting important natural features, encouraging less sprawl, and providing green space for public use. Wooded trails connect Leonard Estates and Heritage Pines with more informal paths leading to Lubbers Brook.