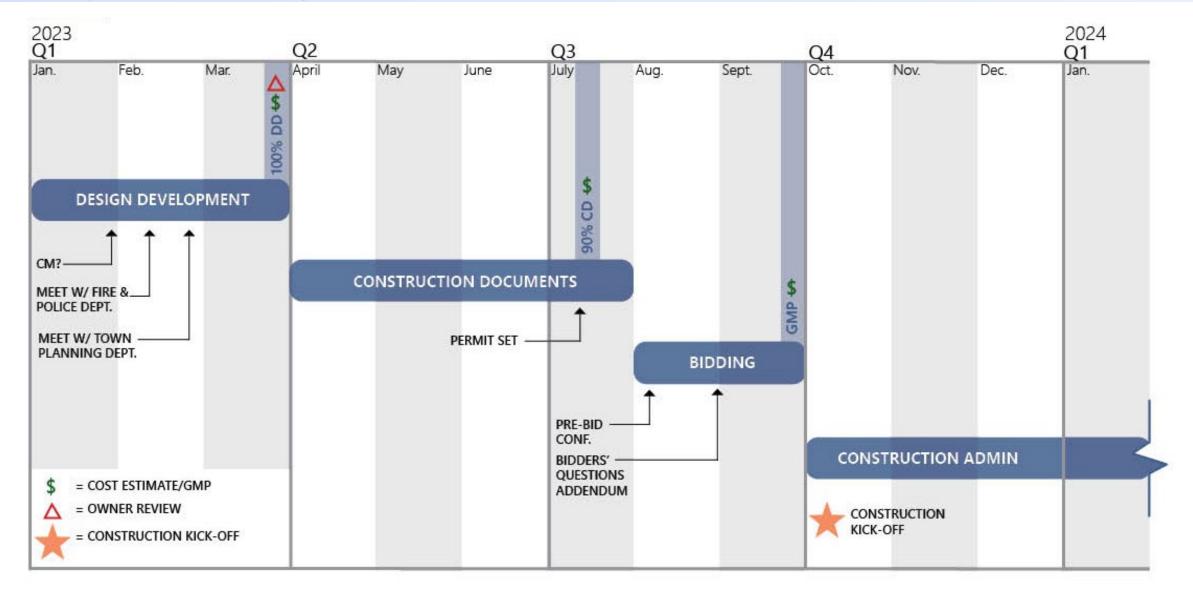

Building Committee Meeting 01/11/2022

Town of Wilmington, MA







- Project Design Schedule
- What is Design Development?
- Schedule: 6-week look ahead

# **Project Design Schedule**

## **Project Design Schedule**

#### Wilmington Senior Center



4

# What is Design Development?

- Feasibility
  - Site selection, test fits, establish building program

- Feasibility
- Schematic Design
  - Building program becomes a building plan
  - Narrative descriptions of building systems

- Feasibility
- Schematic Design
- Design Development
  - Develop the architectural detail
  - Integrate the building systems into the design

- Feasibility
- Schematic Design
- Design Development
- Construction Documents
  - Document the architectural and engineering so it can be built

- Feasibility
- Schematic Design
- Design Development
- Construction Documents
- Bidding & Negotiations
  - Advertise the project
  - Select bids for construction

- Feasibility
- Schematic Design
- Design Development
- Construction Documents
- Bidding & Negotiations
- Constr