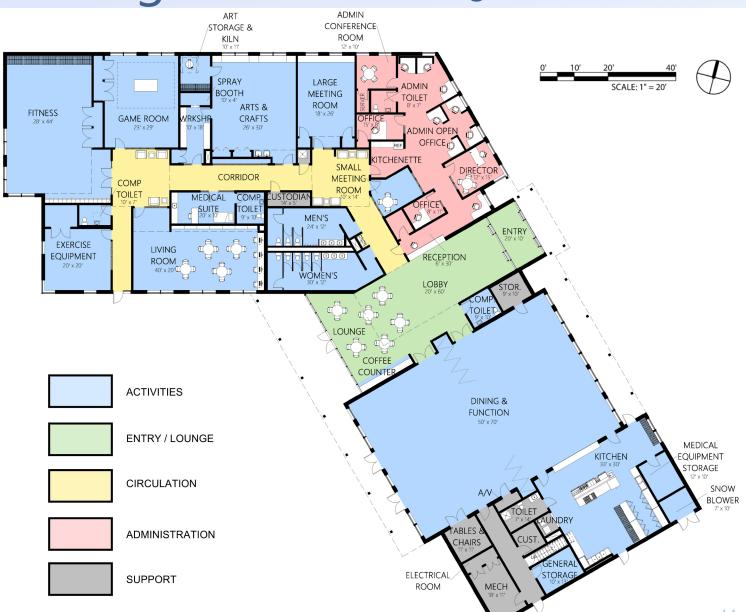

# Interior Architectural Design

- Room data sheets
  - Individual plans
  - Use requirements
  - Storage & cabinetry
  - Power & data needs
- Major space design
  - Multi-purpose room
  - Entry/Lobby/Café
  - Administration suite
  - Central Corridor
- Systems integration

# **Building Systems Design**

- Structure
- Plumbing
- Fire Protection
- Heating & Cooling
- Ventilation
- Power, Data & Fire Alarm

# **Exterior Architectural Design**

- Integration with Site
  - Building Entry
  - Patio
  - Porches
  - Service
- Material Selection
  - Stone & Siding
  - Doors & Windows
  - Roofs
- Building envelope performance