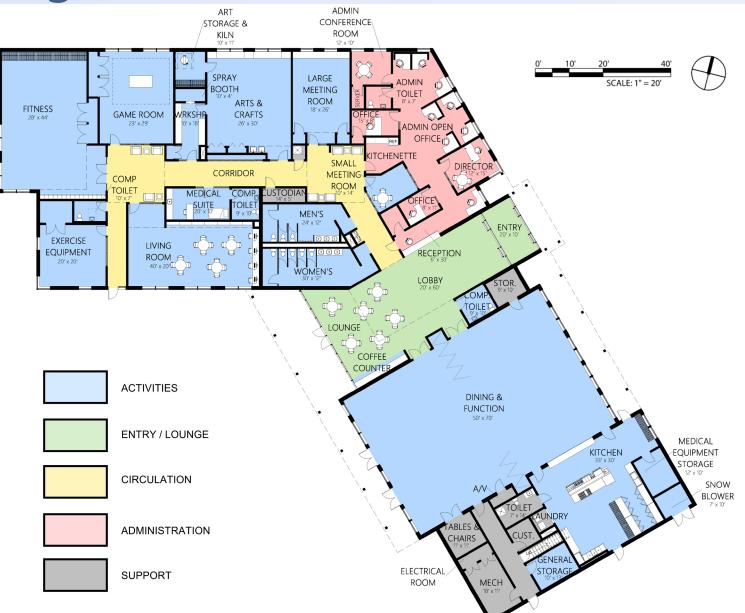

# Interior Architectural Design

- Room data sheets
  - Individual plans
  - Use requirements
  - Storage & cabinetry
  - Power & data needs
- Major space design
  - Multi-purpose room
  - Entry/Lobby/Café
  - Administration suite
  - Central Corridor
- Systems integration

# **Building Systems Design**

- Structure
- Plumbing
- Fire Protection
- Heating & Cooling
- Ventilation
- Power, Data & Fire Alarm

# **Exterior Architectural Design**

- Integration with Site
  - Building Entry
  - Patio
  - Porches
  - Service
- Material Selection
  - Stone & Siding
  - Doors & Windows
  - Roofs
- Building envelope performance