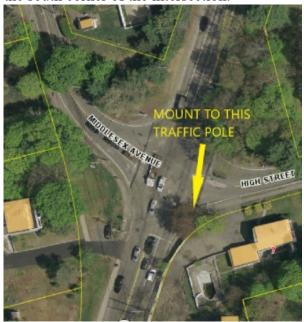

llers. During the warranty period, updates to SPVD software shall be available from the supplier without charge.

# Police details <u>not included in bid</u>.

The Town reserves the right to work with the winning bidder, after job has been awarded, to value engineer the project in order to meet available funding. Value engineered items will be mutually agreed upon between the Town and the Contractor.

Contractor is responsible for keeping the site clean during construction, and for the complete cleanup after the project has been completed.

#### **LOCATION**

The below aerial photo is the location of the existing traffic signals where the traffic signal camera system shall be installed. Camera shall be installed on the existing traffic signal pole on the south corner of the intersection.



Intersection of Route 62 (Middlesex Ave) and High Street

Notification and Contact Information: After the Town issues an allowable start date as mentioned in the previous section, the Contractor is responsible for notifying the Town at least 3 days prior to starting construction. The Contractor will be responsible for supplying to the Wilmington Public Safety dispatch desk information pertaining to the intent to start work, a list of all applicable vehicles and license plate numbers which may be accessing Town property, and a 24-hour emergency contact in the event after-hours assistance is needed in relation to the project. Any overtime incurred by the Town of Wilmington as a result of a failure to secure the project site or parked equipment overnight will be back-billed to the Contracto