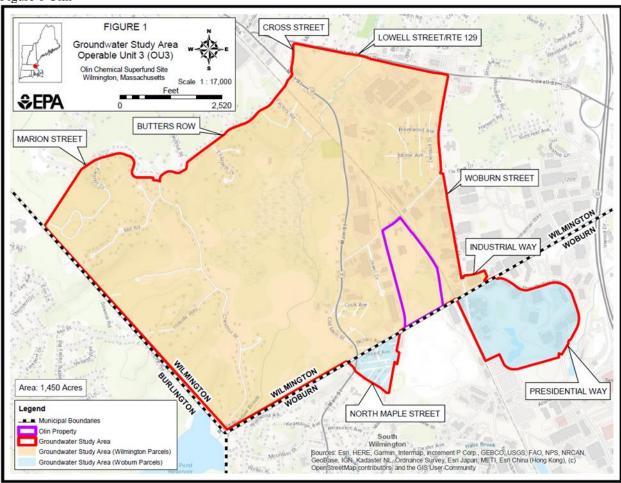

6.11 Temporary well moratorium - The Board of Health recognizes that certain areas of the groundwater aquifer beneath the Town of Wilmington have been contaminated by releases of pollutants from the Olin Chemical and Sutton Brook Disposal Area (SBDA) Superfund Sites (Olin Site and SDBA Site, respectively, or collectively, Sites). Exposure to groundwater contamination through direct ingestion, dermal contact, inhalation by showering, and irrigation may pose unacceptable public health risks to Wilmington residents. In order to prevent any harmful exposure to contaminated groundwater, further migration of the contaminated groundwater plumes, and interference with the site remedies selected by the U.S. Environmental Protection Agency (EPA) and Massachusetts Department of Environmental Protection (MassDEP), the Board of Health establishes the following temporary well moratorium:

Except for investigation, monitoring, or other remediation-related wells installed, or required to be installed, by any federal, state, or local government authority, no person may drill, dig, or otherwise develop any new water supply well for any purpose, including, but not limited to, potable, irrigation, commercial/industrial production, or agricultural (such as lawn watering, gardening, livestock watering, or irrigation of crop land) use, or change the use of an existing well from non-potable to potable, in the areas of concern for the Sites shown on Figure 1 (for the Olin Site) and Figure 2 (for the SBDA Site) (collectively, Figures), included at the end of this Section.

EPA and MassDEP continue to evaluate the full extent of groundwater contamination in Wilmington associated with the Sites. The Figures may be updated periodically by EPA and MassDEP as new groundwater data becomes available.

6.12 At least 14 days before the transfer of a property located within the areas of concern for the Sites shown on Figures 1 and 2 (referenced in Section 6.11) on which is located any water supply well(s), the property owner shall notify the Board of Health of the location of the well(s), and, if known to the property owner, the water intake depth, and the pumping rate of the water supply well(s). (see attached appendix)

This moratorium is in effect until September 21, 2031 and will expire on such date. (effective date 9/21/21)