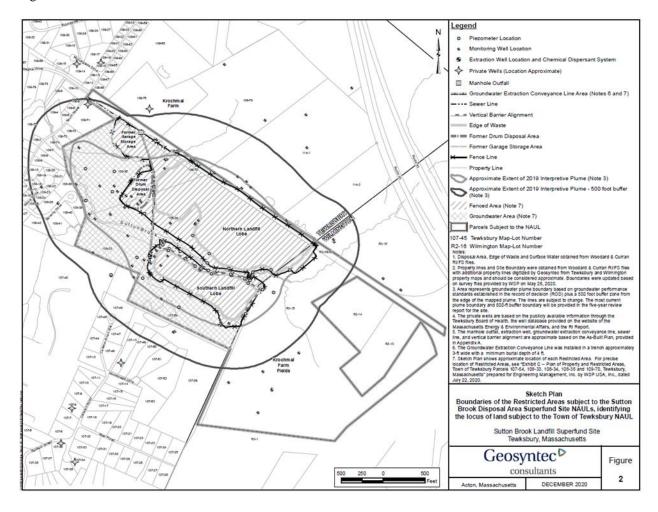

6.11 Temporary well moratorium - The Board of Health recognizes that certain areas of the groundwater aquifer beneath the Town of Wilmington have been contaminated by releases of pollutants from the Olin Chemical and Sutton Brook Disposal Area (SBDA) Superfund Sites (Olin Site and SDBA Site, respectively, or collectively, Sites). Exposure to groundwater contamination through direct ingestion, dermal contact, inhalation by showering, and irrigation may pose unacceptable public health risks to Wilmington residents. In order to prevent any harmful exposure to contaminated groundwater, further migration of the contaminated groundwater plumes, and interference with the site remedies selected by the U.S. Environmental Protection Agency (EPA) and Massachusetts Department of Environmental Protection (MassDEP), the Board of Health establishes the following temporary well moratorium:

Except for investigation, monitoring, or other remediation-related wells installed, or required to be installed, by any federal, state, or local government authority, no person may drill, dig, or otherwise develop any new water supply well for any purpose, including, but not limited to, potable, irrigation, commercial/industrial production, or agricultural (such as lawn watering, gardening, livestock watering, or irrigation of crop land) use, or change the use of an existing well from non-potable to potable, in the areas of concern for the Sites shown on Figure 1 (for the Olin Site) and Figure 2 (for the SBDA Site) (collectively, Figures), included at the end of this Section.

EPA and MassDEP continue to evaluate the full extent of groundwater contamination in Wilmington associated with the Sites. The Figures may be updated periodically by EPA and MassDEP as new groundwater data becomes available.

6.12 At least 14 days before the transfer of a property located within the areas of concern for the Sites shown on Figures 1 and 2 (referenced in Section 6.11) on which is located any water supply well(s), the property owner shall notify the Board of Health of the location of the well(s), and, if known to the property owner, the water intake depth, and the pumping rate of the water supply well(s). (see attached appendix)

This moratorium is in effect until September 21, 2031 and will expire on such date. (effective date 9/21/21)